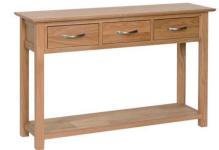

2 drawer console 77cm h x 35d x 85w RRP £285 Our price £220

**3 drawer console** 77h x 35d x 1185w RRP £395 **Our price £315** 

**TV cabinet** 64.5h x 42.5d x 110w RRP £395 **Our price £315** 

Large video cabinet 50h x 42.5d x 140w RRP £495 Our price £395