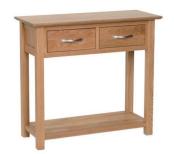

2 drawer console 77cm h x 35d x 85w RRP £285 Our price £220

**3 drawer console** 77h x 35d x 1185w RRP £395 **Our price £315** 

**TV cabinet** 64.5h x 42.5d x 110w RRP £395 **Our price £315** 

Large video cabinet 50h x 42.5d x 140w RRP £495 Our price £395