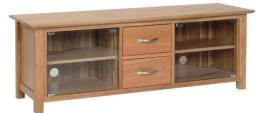

2 drawer console 77cm h x 35d x 85w RRP £285 Our price £220

**3 drawer console** 77h x 35d x 1185w RRP £395 **Our price £315** 

**TV cabinet** 64.5h x 42.5d x 110w RRP £395 **Our price £315** 

Large video cabinet 50h x 42.5d x 140w RRP £495 Our price £395