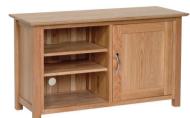

2 drawer console 77cm h x 35d x 85w RRP £285 Our price £220

**3 drawer console** 77h x 35d x 1185w RRP £395 **Our price £315** 

**TV cabinet** 64.5h x 42.5d x 110w RRP £395 **Our price £315** 

Large video cabinet 50h x 42.5d x 140w RRP £495 Our price £395