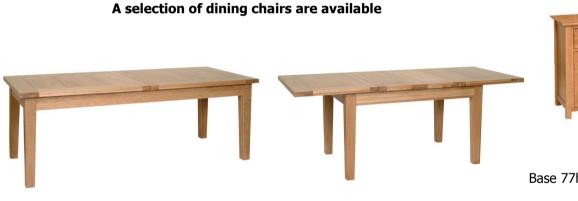

Large dining table 0.9m x 2m extending to 2.7m' RRP £895 Our price £695

Small dining table 0.9m x 1.3m extending to 2m RRP £710 Our price £570

**4' 6" sideboard** Base 77h x 42.5d x 138w RRP £635 **Our price £510** 