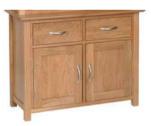

2 drawer console 77cm h x 35d x 85w RRP £285 Our price £220

**3 drawer console** 77h x 35d x 1185w RRP £395 **Our price £315** 

**TV cabinet** 64.5h x 42.5d x 110w RRP £395 **Our price £315** 

Large video cabinet 50h x 42.5d x 140w RRP £495 Our price £395



Large dining table 0.9m x 2m extending to 2.7m' RRP £895 Our price £695

Small dining table 0.9m x 1.3m extending to 2m RRP £710 Our price £570



**4' 6" sideboard** Base 77h x 42.5d x 138w RRP £635 **Our price £510** 



3' sideboard Base 77h x 42.5d x 98w RRP £425 Our price £339

## **Hampshire Living & Dining Collection**

Brook House 5 Reading Road, Henley 01491 410098 Brook House Warehouse, Manor Farm, Peppard 01491 628984